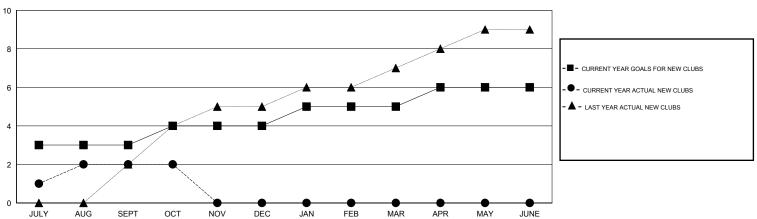

| 60                 | 113                                 | 57                 | 56               |
| OCT/NOV/DEC           | 1                | 0         | 0                | 0                | OCT/NOV/DEC           | -75                | 11                                  | 13                 | -2               |
| JAN/FEB/MAR           | 1                | 0         | 0                | 0                | JAN/FEB/MAR           | 50                 | 0                                   | 0                  | 0                |
| APR/MAY/JUNE          | 1                | 0         | 0                | 0                | APR/MAY/JUNE          | 20                 | 0                                   | 0                  | 0                |

## GOALS AND ACTUAL NEW CLUBS CUMULATIVE



## GOALS AND ACTUAL MEMBERS CUMULATIVE



| -■- CURRENT YEAR GOALS FOR NEW    |
|-----------------------------------|
| MEMBERS                           |
| - ● - CURRENT YEAR ACTUAL MEMBERS |
| - ▲ - LAST YEAR ACTUAL MEMBERS    |
|                                   |
|                                   |

| DROPPED CLUBS: 0 |    |
|------------------|----|
| DROPPED MEMBERS  |    |
| DECEASED         | 2  |
| CLUB CANCELLED   | 0  |
| OTHER            | 68 |
| TOTAL            | 70 |

| 26 CLUBS OF 85 ADDED 1 OR MORE NEW MEMBERS | GENDER DISTRIBUTION  MALE 2,029 (76.77%)  FEMALE 614 (23.23%) |            |
|--------------------------------------------|---------------------------------------------------------------|------------|
| CLICK HERE FOR HEALTH ASSESSMENT DATA      | FAMILY UNIT