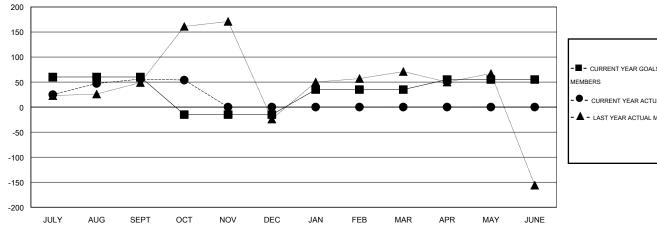

## GOALS AND ACTUAL MEMBERS CUMULATIVE

| -■- CURRENT YEAR GOALS FOR NEW    |
|-----------------------------------|
| MEMBERS                           |
| - ● - CURRENT YEAR ACTUAL MEMBERS |
| - ▲ - LAST YEAR ACTUAL MEMBERS    |
|                                   |
|                                   |